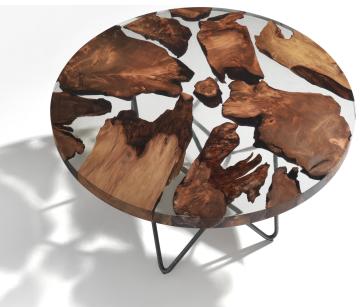

**The remarkable EARTH table** with Kauri wood and clear resin bonds. A truly unique dining/centre table to make a significant statement.

beautiful contemporary furniture and lighting to inspire interiors purves purves