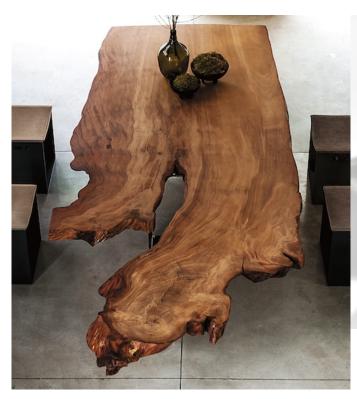

## Kauri Wood – the lord of the forest

This is the oldest wood in the world preserved for thousands of years in the wetland bogs of New Zealand. Once unearthed, dried and sawn, Riva1920 retains as much of the natural character in these boards, and with magical effect creates tables of outstanding design and quality.