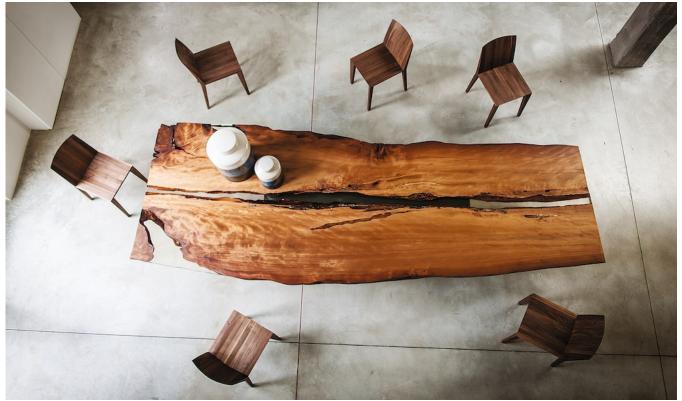

## Kauri Wood – the lord of the forest

This is the oldest wood in the world preserved for thousands of years in the wetland bogs of New Zealand. Once unearthed, dried and sawn, Riva1920 retains as much of the natural character in these boards, and with magical effect creates tables of outstanding design and quality.

**The remarkable EARTH table** with Kauri wood and clear resin bonds. A truly unique dining/centre table to make a significant statement.

beautiful contemporary furniture and lighting to inspire interiors purves purves