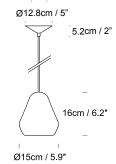

Core 15

UK/EU PC089105XX

USA PC089305XX

**Product Category** Material

Pendant Glass

00- Clear/ 05- Smoke

Clear- 00

Smoke- 05