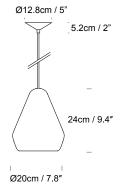

Ceiling bracket hole centres 9cm / 3.5"

Ceiling bracket hole centres 9cm / 3.5"

Core 20 UK/EU PC089110XX USA PC089310XX

| SPECIFICATION                                 | Lightsource                                                                                                                                                                                    | Cable                                                                                                                                  | Ceiling Rose                                                                                                        |
|-----------------------------------------------|------------------------------------------------------------------------------------------------------------------------------------------------------------------------------------------------|----------------------------------------------------------------------------------------------------------------------------------------|---------------------------------------------------------------------------------------------------------------------|
| Core 15<br>UK/EU PC089105XX<br>USA PC089305XX | UK/EU E27, Max 60W USA E26, Max 10W Recommended Bulb: Filament or pearl LED Globe Bulbs with 300 - 500 Lumen output each and 2700K (for warmer with more colour). We recommend dimmable bulbs. | 4m / 157.5"  Core in clear glass is supplied with white braided cable while Core in smoked glass is supplied with black braided cable. | Core in clear glass is supplied with white ceiling rose<br>Core in smoked glass is supplied with black ceiling rose |
| Core 20<br>UK/EU PC089110XX<br>USA PC089310XX | UK/EU E27, Max 60W USA E26, Max 10W Recommended Bulb: Filament or pearl LED Globe Bulbs with 300 - 500 Lumen output each and 2700K (for warmer with more colour). We recommend dimmable bulbs. | 4m / 157.5"  Core in clear glass is supplied with white braided cable while Core in smoked glass is supplied with black braided cable. | Core in clear glass is supplied with white ceiling rose<br>Core in smoked glass is supplied with black ceiling rose |