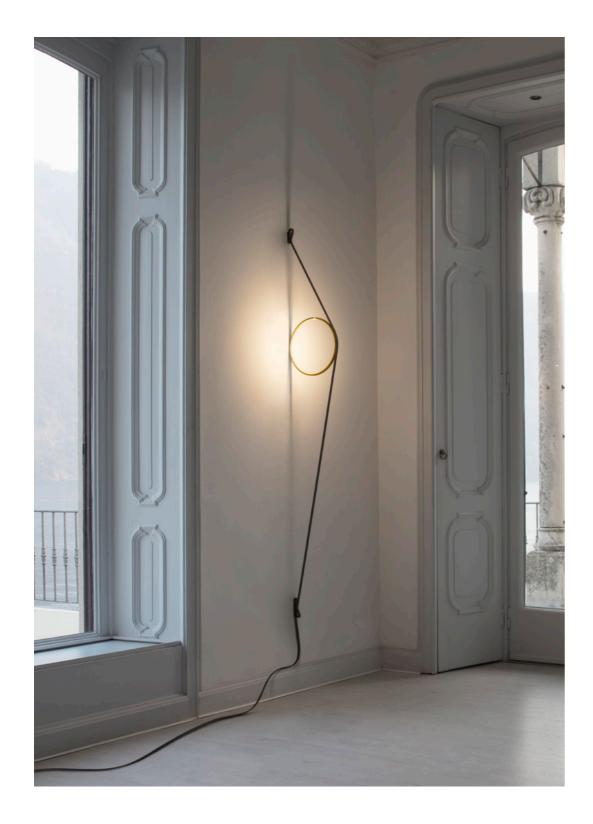

"WIRERING IS AN EXERCISE IN REDUCTION: STRIPPED-BACK TO ITS MOST ESSENTIAL COMPONENTS, THE LAMP DELIVERS THE MOST WITH THE LEAST. THE OBJECT IS EXCLUSIVELY COMPOSED OF TWO SEPARATE ELEMENTS: A CUSTOM MADE BELT-LIKE ELECTRIC CABLE AND A RING THAT CONTAINS A LED STRIP.

THE CABLE, WHICH IS OFTEN CONSIDERED SOMETHING TO HIDE, IS THE FOCUS ALLOWING FOR THE TRANSMISSION OF ENERGY TO THE RING VIA ELECTRICAL CONNECTORS. DISASSEMBLED, THE LAMP IS REDUCED TO A MINIMUM. WHEN MOUNTED, IT THEN REVEALS SCULPTURAL TRAITS."