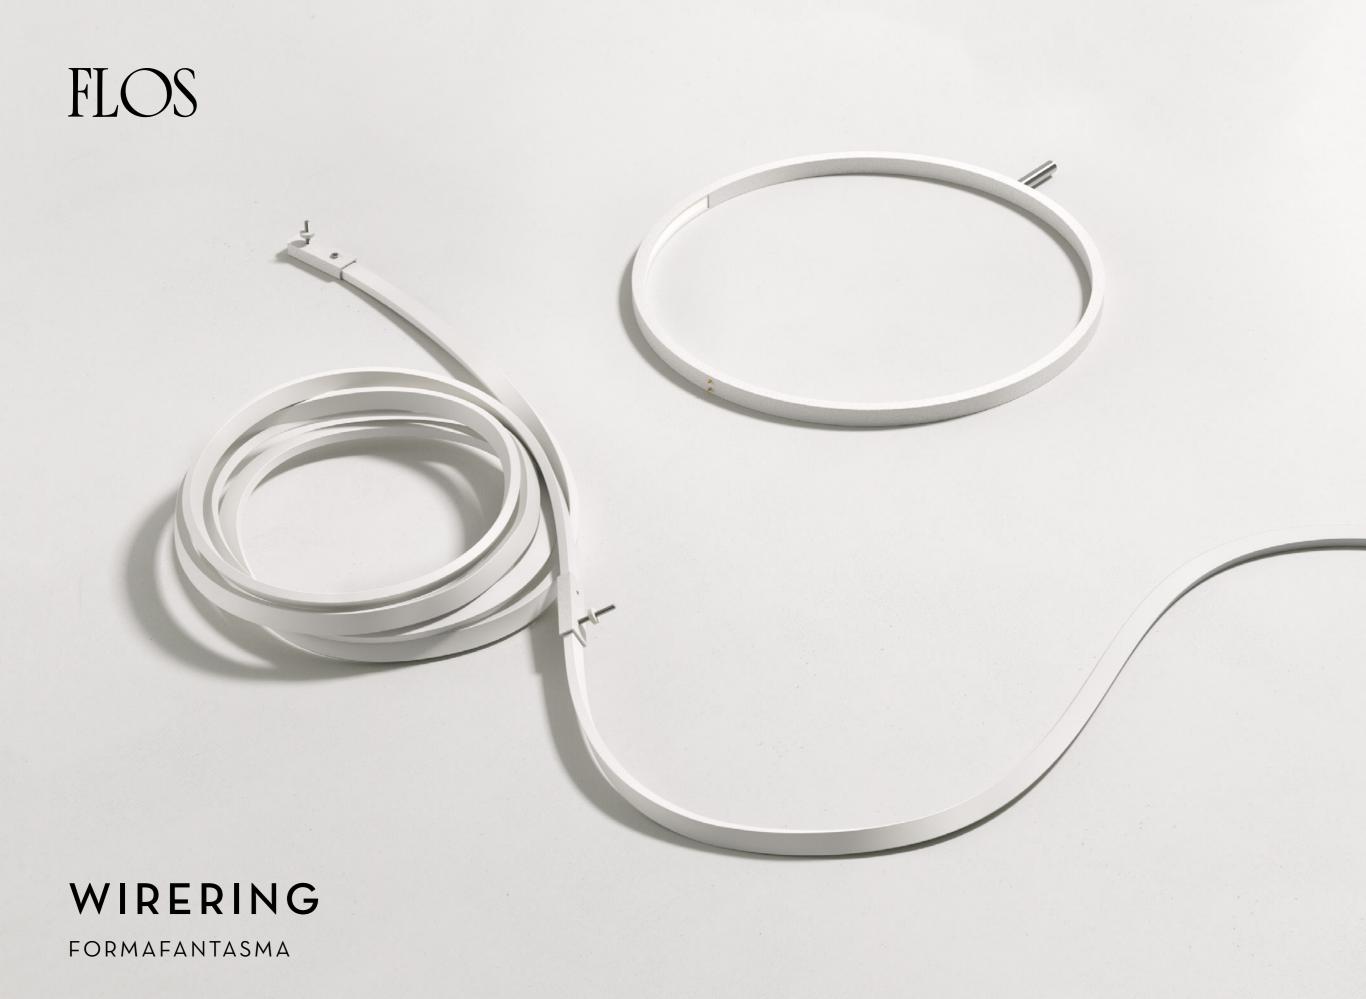

"WIRERING IS AN EXERCISE IN REDUCTION: STRIPPED-BACK TO ITS MOST ESSENTIAL COMPONENTS, THE LAMP DELIVERS THE MOST WITH THE LEAST. THE OBJECT IS EXCLUSIVELY COMPOSED OF TWO SEPARATE ELEMENTS: A CUSTOM MADE BELT-LIKE ELECTRIC CABLE AND A RING THAT CONTAINS A LED STRIP.

THE CABLE, WHICH IS OFTEN CONSIDERED SOMETHING TO HIDE, IS THE FOCUS ALLOWING FOR THE TRANSMISSION OF ENERGY TO THE RING VIA ELECTRICAL CONNECTORS. DISASSEMBLED, THE LAMP IS REDUCED TO A MINIMUM. WHEN MOUNTED, IT THEN REVEALS SCULPTURAL TRAITS."

FORMAFANTASMA