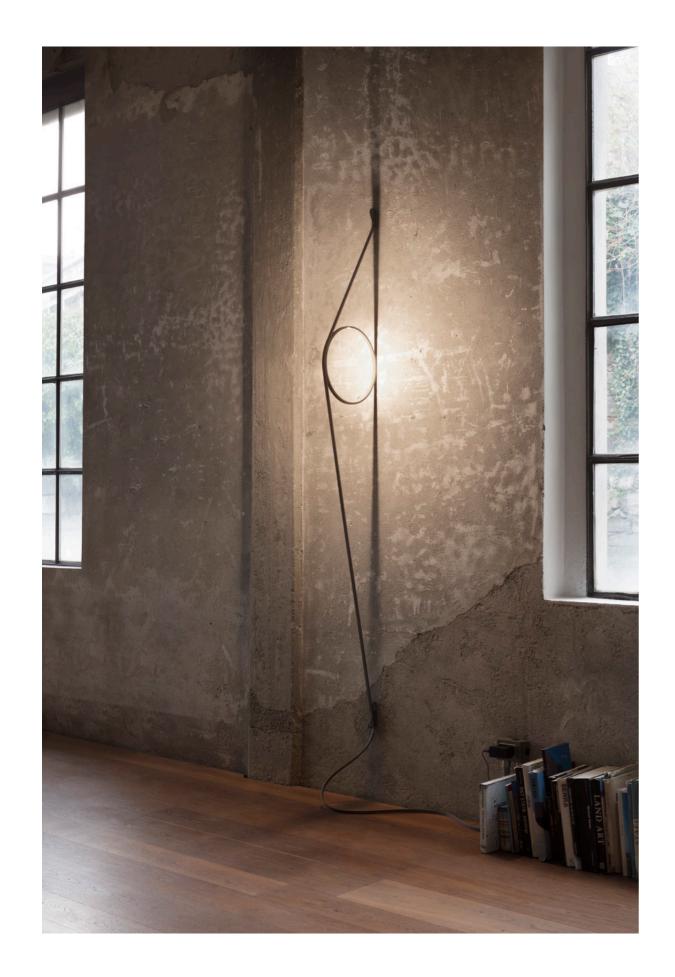

"WIRERING IS AN EXERCISE IN REDUCTION: STRIPPED-BACK TO ITS MOST ESSENTIAL COMPONENTS, THE LAMP DELIVERS THE MOST WITH THE LEAST. THE OBJECT IS EXCLUSIVELY COMPOSED OF TWO SEPARATE ELEMENTS: A CUSTOM MADE BELT-LIKE ELECTRIC CABLE AND A RING THAT CONTAINS A LED STRIP.

THE CABLE, WHICH IS OFTEN CONSIDERED SOMETHING TO HIDE, IS THE FOCUS ALLOWING FOR THE TRANSMISSION OF ENERGY TO THE RING VIA ELECTRICAL CONNECTORS. DISASSEMBLED, THE LAMP IS REDUCED TO A MINIMUM. WHEN MOUNTED, IT THEN REVEALS SCULPTURAL TRAITS."