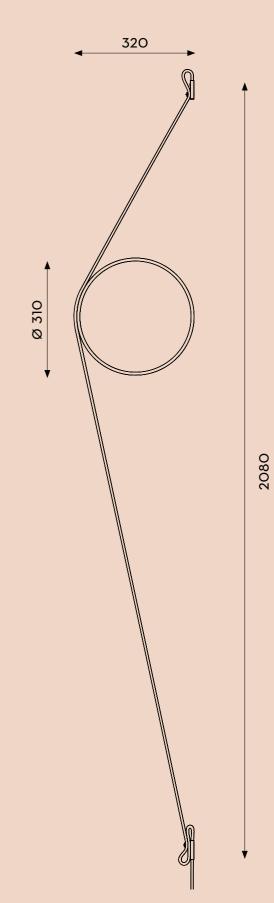

## LIGHT SOURCE

180 LED 16W 2700K 1300LM CRI90

MATERIALS

ALUMINIUM

INDIRECT LIGHT WALL LIGHTING DEVICE WITH BODY IN CALENDERED, EXTRUDED ALUMINIUM WITH GALVANISED OR VARNISHED FINISH. THE SPECIAL TANGENT CABLE, IN COLOURED RUBBER, PROVIDES THE POWER. THE CABLE IS FIXED TO THE WALL WITH ABS JOINTS IN THE SAME FINISH AS THE RING. DIMMING VIA SWITCH PEDAL ON THE CABLE. POWER SUPPLY ON ADAPTER WITH INTERCHANGEABLE PLUGS. USEFUL CABLE LENGTH IS 2.5 METRES.