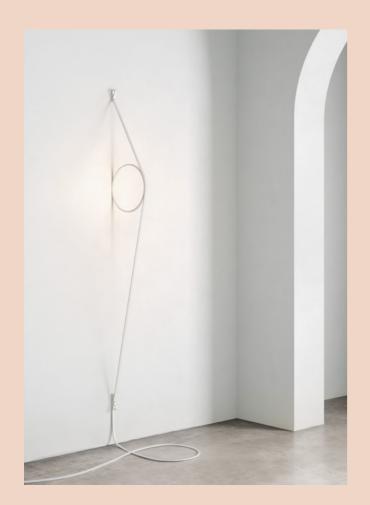

"WIRERING IS AN EXERCISE IN REDUCTION: STRIPPED-BACK TO ITS MOST ESSENTIAL COMPONENTS, THE LAMP DELIVERS THE MOST WITH THE LEAST. THE OBJECT IS EXCLUSIVELY COMPOSED OF TWO SEPARATE ELEMENTS: A CUSTOM MADE BELT-LIKE ELECTRIC CABLE AND A RING THAT CONTAINS A LED STRIP.

THE CABLE, WHICH IS OFTEN CONSIDERED SOMETHING TO HIDE, IS THE FOCUS ALLOWING FOR THE TRANSMISSION OF ENERGY TO THE RING VIA ELECTRICAL CONNECTORS. DISASSEMBLED, THE LAMP IS REDUCED TO A MINIMUM. WHEN MOUNTED, IT THEN REVEALS SCULPTURAL TRAITS."