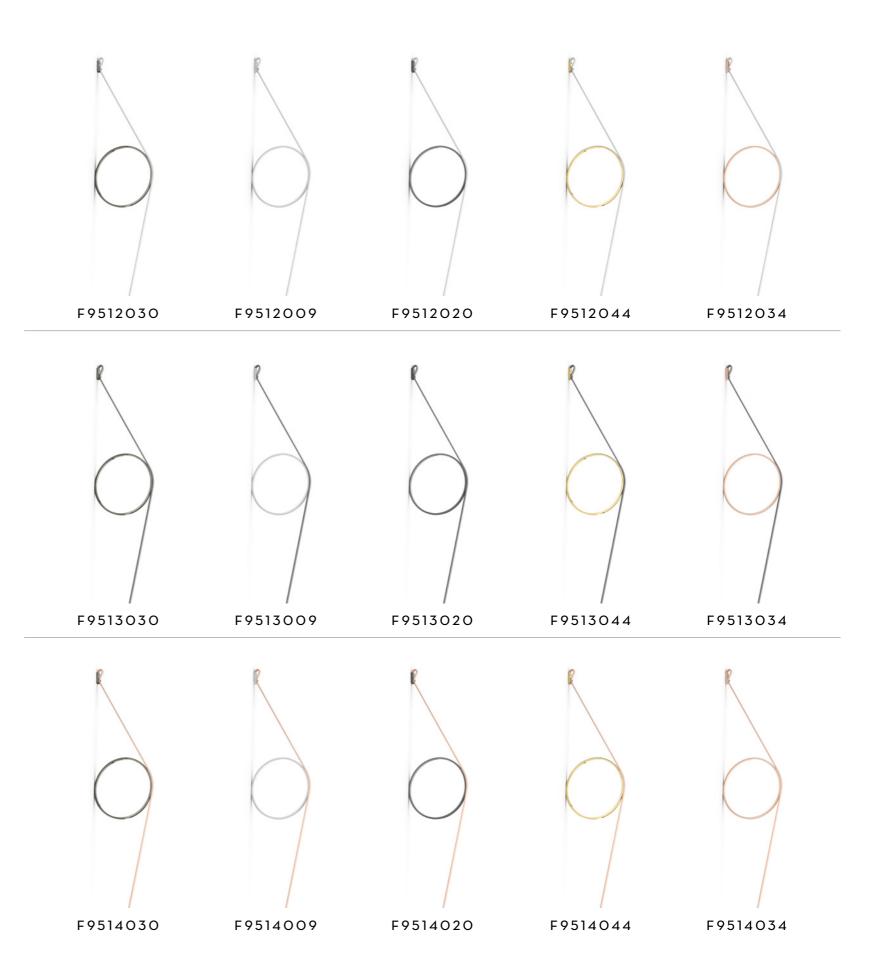

## FINISHES

CABLE: WHITE RING: POLISHED BLACK NICKEL, WHITE, GREY, POLISHED GOLD, PINK

CABLE: GREY RING: POLISHED BLACK NICKEL, WHITE, GREY, POLISHED GOLD, PINK

CABLE: PINK RING: POLISHED BLACK NICKEL, WHITE, GREY, POLISHED GOLD, PINK FINISHES

THE CABLE AND RING ARE AVAILABLE IN DIFFERENT COLOUR COMBINATIONS. THERE IS A RANGE OF THREE FINISHES FOR THE CABLE AND FIVE FOR THE RING.