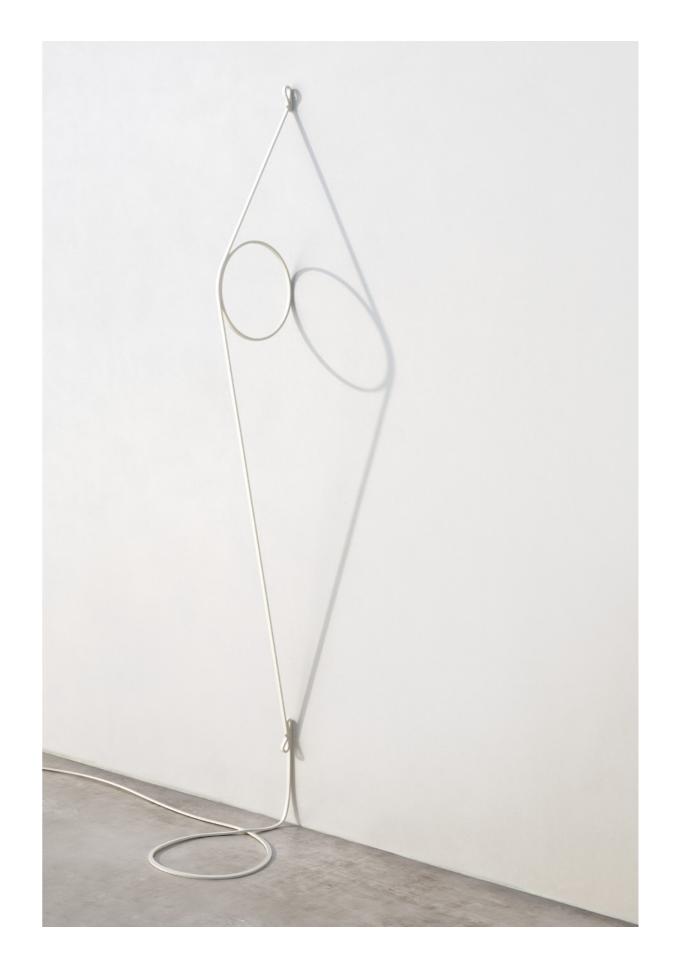

"WIRERING IS AN EXERCISE IN REDUCTION: STRIPPED-BACK TO ITS MOST ESSENTIAL COMPONENTS, THE LAMP DELIVERS THE MOST WITH THE LEAST. THE OBJECT IS EXCLUSIVELY COMPOSED OF TWO SEPARATE ELEMENTS: A CUSTOM MADE BELT-LIKE ELECTRIC CABLE AND A RING THAT CONTAINS A LED STRIP.

THE CABLE, WHICH IS OFTEN CONSIDERED SOMETHING TO HIDE, IS THE FOCUS ALLOWING FOR THE TRANSMISSION OF ENERGY TO THE RING VIA ELECTRICAL CONNECTORS. DISASSEMBLED, THE LAMP IS REDUCED TO A MINIMUM. WHEN MOUNTED, IT THEN REVEALS SCULPTURAL TRAITS."