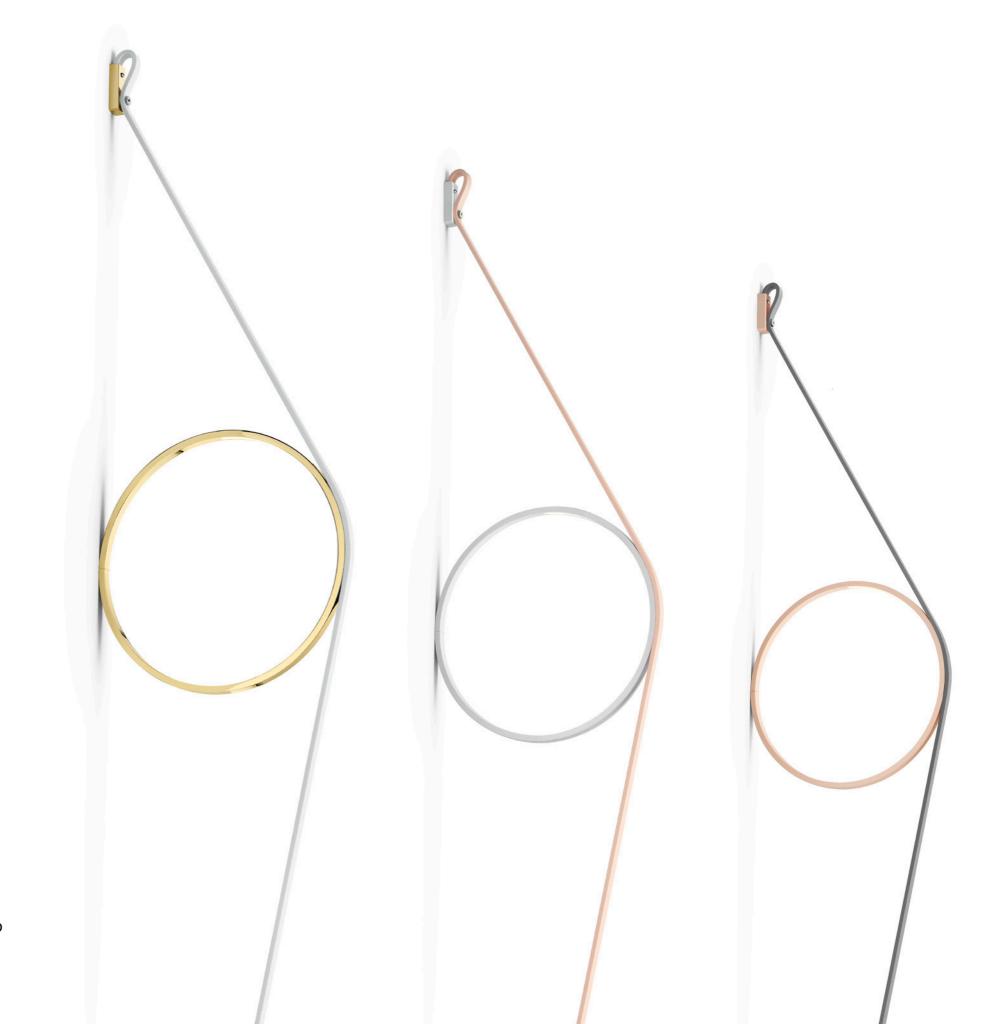

## FINISHES

CABLE: WHITE RING: POLISHED BLACK NICKEL, WHITE, GREY, POLISHED GOLD, PINK

CABLE: GREY RING: POLISHED BLACK NICKEL, WHITE, GREY, POLISHED GOLD, PINK

CABLE: PINK RING: POLISHED BLACK NICKEL, WHITE, GREY, POLISHED GOLD, PINK FINISHES

THE CABLE AND RING ARE AVAILABLE IN DIFFERENT COLOUR COMBINATIONS. THERE IS A RANGE OF THREE FINISHES FOR THE CABLE AND FIVE FOR THE RING.